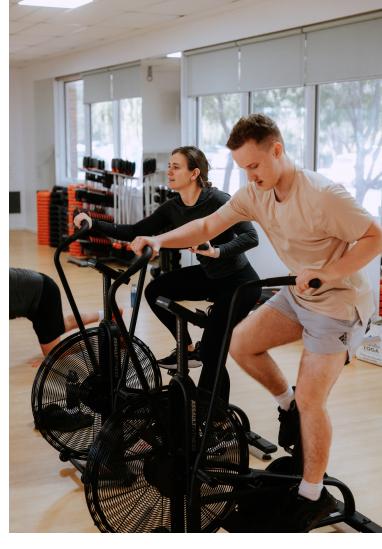

# Gym Entry Guidelines

### Teens 14 - 15 years

- Parent/Guardian supervision required
- Completion of fitness appraisal & program prior to gym use
- Use of cardio equipment only
- No use of weights/resistance
- Pre exercise screening form signed by parent/guardian

### Teens 16 - 17 years

- Can use gym facilities unsupervised for cardio and resistance training providing individual program has been written by qualified GLC staff.
- Completion of fitness appraisal & program prior to gym and weight use
- Pre exercise screening form to be signed by parent/guardian over 18